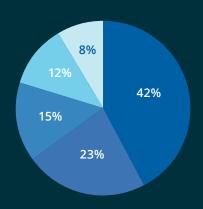

### **Assets**

**\$1,690,000** Current Assets **\$403,000** Other Assets

### **Liabilities and Net Assets**

\$100,000 Liabilities

\$1,439,000 Unrestricted Net Assets

\$554,000 Temp Restricted Net Assets